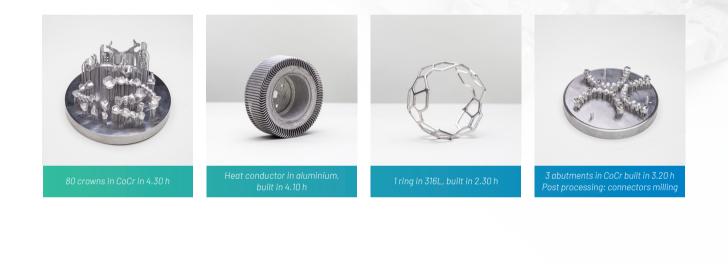

|                                                                                                                                                                                                          |



## Applications

## Your challenge. Our solution.

**2Create** is an industry-leading 3D metal printer designed specifically for small and medium-sized parts. Whether you need to make implants, industrial parts or just for the flexibility of research and development, the **2Create** can handle the job in a cost-effective, efficient, and high-quality way. With an open concept design, this 3D printer is compatible with powders from other manufacturers giving you the freedom to make a wide variety of parts without having to spend extra money.