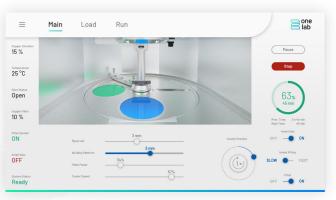

### 2Connect

Control and monitor your AM ecosystem on one platform

| e one<br>lab                                                   | Dashboard                                                              |                             |                                                                                                                                                                                                                                                                 | 9                                                                                                                                                                                                        |
|----------------------------------------------------------------|------------------------------------------------------------------------|-----------------------------|-----------------------------------------------------------------------------------------------------------------------------------------------------------------------------------------------------------------------------------------------------------------|----------------------------------------------------------------------------------------------------------------------------------------------------------------------------------------------------------|
| <ul> <li>Dashboard</li> <li>Product</li> <li>Market</li> </ul> | Laser On Time                                                          | Total Run Time<br>255 Hours |                                                                                                                                                                                                                                                                 | al Run Time                                                                                                                                                                                              |
| 3 Sales                                                        | Your Performed : Material 🛩                                            | Last: 30 Days Y             | Job History :                                                                                                                                                                                                                                                   | ⊽ Filter                                                                                                                                                                                                 |
|                                                                | CoCr Steffoer                                                          | 384<br>7-4ph                | Borregin:<br>• By To B Ethnologies Per Jub<br>• System 2 Borsergies (For Grou, Jub<br>Norme): Coard Parts<br>Franciski: Coald Based<br>Suppler: HC Stank<br>(D): Unique Alentifier:<br>(Settame Ger Schulzer Based<br>Based Statewood (Settame Based Statewood) | Bostopic.<br>• Up to 50 Struttagies Par-Joh<br>• Typical 2 Struttagies Par-Joh<br>Name : Coor Parts<br>Hostrial : Cobiol-Based<br>Buggier : HC Strak<br>B: Unique Non Thir :<br>Hostrial : Cobiol-Staret |
|                                                                | CoCr Sheftner                                                          |                             | Dutation; Sn21Him                                                                                                                                                                                                                                               | Outrion: \$421His                                                                                                                                                                                        |
| Decation                                                       | 3%L                                                                    | CoCr Bego                   |                                                                                                                                                                                                                                                                 |                                                                                                                                                                                                          |
| Berlin, Dermany                                                | 😑 17-4ph                                                               | CoCr Sheftser               | 2Build V1.02.22<br>Last 0CODE Denerated : CoOr-Far-Dompo                                                                                                                                                                                                        | Lest Update : 22.01.22                                                                                                                                                                                   |
| Cault Arafut B.                                                | CoCr Sheftner     Strategie : CoCrt ( e166098-e12a-476e-b3be-do22e1591 |                             | 164-du22e83d166d)                                                                                                                                                                                                                                               |                                                                                                                                                                                                          |