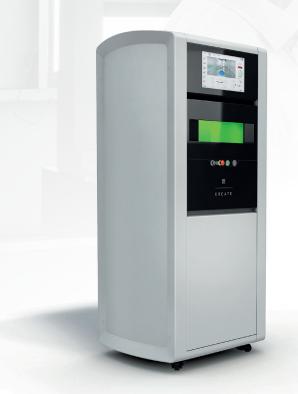

## A compact

## **3D metal printer**

designed to produce complex parts

2Create user interface

## Your challenge. Our solution.

**2Create** is an industry-leading 3D metal printer designed specifically for small and medium-sized parts. Whether you need to make implants, industrial parts or just for the flexibility of research and development, the **2Create** can handle the job in a cost-effective, efficient, and high-quality way. With an open concept design, this 3D printer is compatible with powders from other manufacturers giving you the freedom to make a wide variety of parts without having to spend extra money.