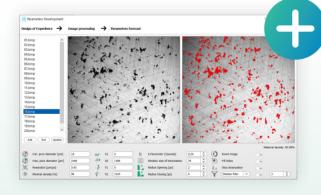

## Integrated analytic tool

- + Quickly develop new parameters
- + Automatic design of experiments
- + Integrated density evaluation with image analysis
- + Automatic calculation of optimal printing parameters