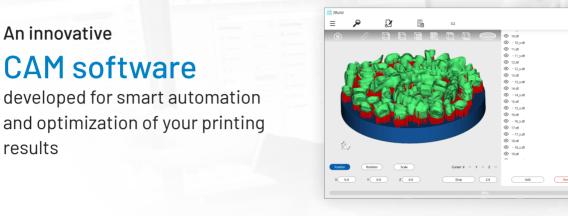

#### В U D

results

An innovative

Nesting

High-speed nesting saves valuable post-processing time

## Integrated analytic tool

- + Quickly develop new parameters
- + Automatic design of experiments
- + Integrated density evaluation with image analysis
- + Automatic calculation of optimal printing parameters