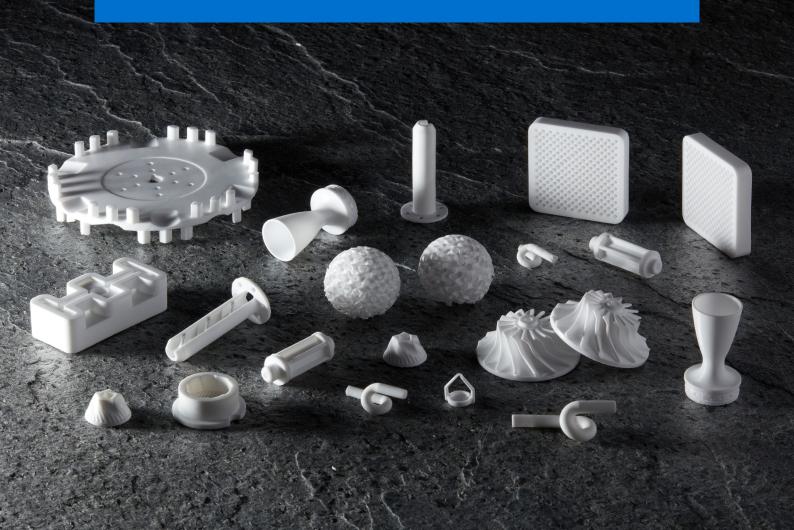

## A New Era of Accessible Technical Ceramics

Alumina 4N Resin is a high-density and high-purity technical ceramic with exceptional performance in extreme environments.

Many industries rely on technical ceramics for high heat, electrical, abrasion, and chemical resistance but are held back by the constraints of traditional manufacturing. Existing ceramic 3D printers cost hundreds of thousands of dollars and require specialized operators. With Alumina 4N Resin, anyone can harness ceramic 3D printing and ditch expensive tooling and molds for design freedom, reduced production costs, and faster turnaround times. With the Formlabs SLA ecosystem, previously impossible ceramic projects are now within reach.

## High-Purity, High-Density, High-Quality

Fabricate ceramic components with intricate internal channels, latticed structures, and complex geometries that are impossible with traditionally manufactured alumina.

## **Applications**

Alumina 4N Resin is used in industries such as defense, manufacturing, chemicals, and automotive.