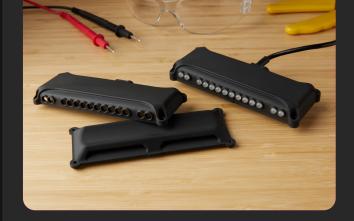

## Accurate

Rivals injection molded parts

Sharpest features with 50 µm minimum feature size for razor-sharp detail. Smoothest surfaces with 50 µm pixel size and advanced pixel smoothing for sub pixel resolution.

Accurate assemblies with tight tolerances so your parts always fit.