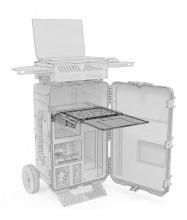

## MAXIMUM PORTABILITY

- All-in-one carrying case
- Can include a scanner, a computer and all accessories
- Multi-terrain wheels
- Additional storage space

## ADAPTED WORKSTATION

- Quick setup and connection
- Easy calibration
- Comfortable working height
- Compatible with HandySCAN 3D™ and Go!SCAN 3D™

Field crews from all NDT industries can now benefit from a completely portable and robust solution for pipeline, plant, or refinery integrity assessment and aircraft maintenance.