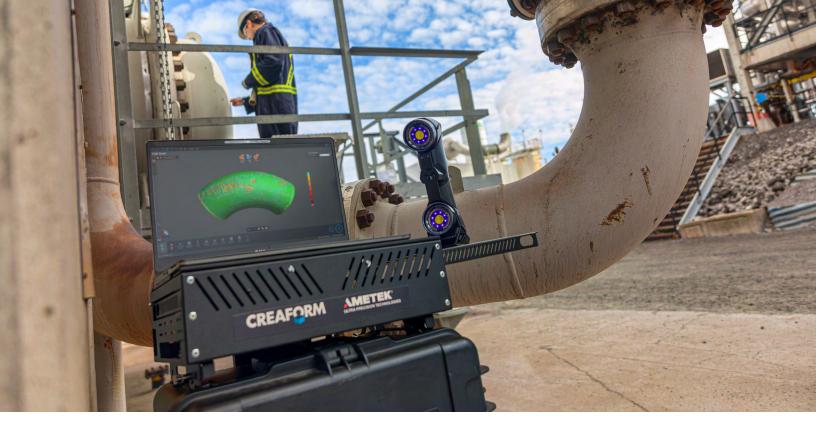

#### **PORTABLE WORKSTATION**

Today's production and field environments need portable dimensional inspection solutions that offer the same accuracy, reliability and repeatability as measurement technologies found in metrology labs. Benefit from our 3D scanners' flexibility with Creaform's portable workstation for easy 3D scanning on the shop floor or out in the field.

## ADAPTED WORKSTATION

- Quick setup and connection
- Easy calibration
- Comfortable working height
- Compatible with HandySCAN 3D™ and Go!SCAN 3D™

Field crews from all NDT industries can now benefit from a completely portable and robust solution for pipeline, plant, or refinery integrity assessment and aircraft maintenance.

Creaform's portable workstation allows quality control teams of all skill levels to inspect parts at any stage of the production process—right on the shop floor. Greatly facilitating the setup of a portable 3D scanner anywhere in a manufacturing environment, this workstation is a powerhouse to help you improve your quality control efficiency and performance.