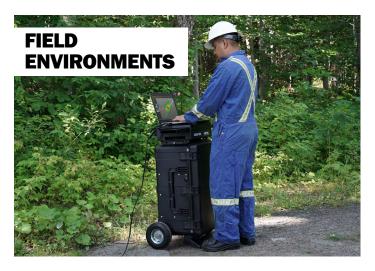

#### **PORTABLE WORKSTATION**

Today's production and field environments need portable dimensional inspection solutions that offer the same accuracy, reliability and repeatability as measurement technologies found in metrology labs. Benefit from our 3D scanners' flexibility with Creaform's portable workstation for easy 3D scanning on the shop floor or out in the field.

## ADAPTED WORKSTATION

- Quick setup and connection
- Easy calibration
- Comfortable working height
- Compatible with HandySCAN 3D™ and Go!SCAN 3D™

Field crews from all NDT industries can now benefit from a completely portable and robust solution for pipeline, plant, or refinery integrity assessment and aircraft maintenance.