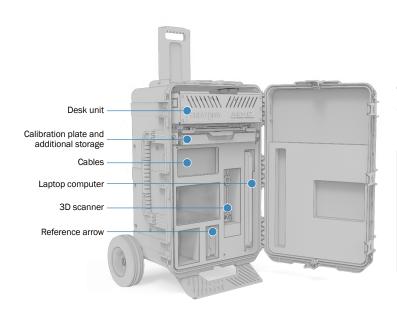

## MAXIMUM PORTABILITY

- All-in-one carrying case
- Can include a scanner, a computer and all accessories
- Multi-terrain wheels
- Additional storage space

## ADAPTED WORKSTATION

- Quick setup and connection
- Easy calibration
- Comfortable working height
- Compatible with HandySCAN 3D™ and Go!SCAN 3D™

Field crews from all NDT industries can now benefit from a completely portable and robust solution for pipeline, plant, or refinery integrity assessment and aircraft maintenance.